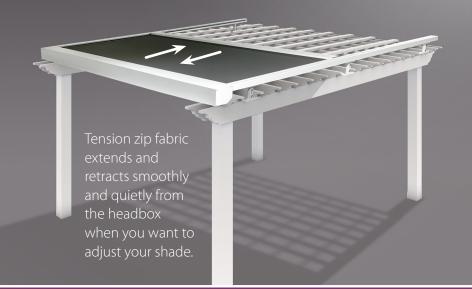

## THE SUMMERSPACE FLEXSHADE TENSION ZIP SOLAR SCREEN

is designed to be mounted horizontally or at an angle over skylights and pergola structures to provide a retractable shading solution.

**THIS FLEXSHADE TENSION ZIP SOLAR SCREEN SYSTEM** is highly wind tolerant due to its side channel fabric retention system. It is available up to 16' wide x 20' long. They can be nested together to cover large expanses and can be controlled individually or as a group. The systems have an automatic rain sensor option to help prevent possible damage if accidentally left open during rain.

## **FEATURES**

- Available up to 16' wide and 20' long
- Highly wind tolerant; The side channel retention track securely holds the fabric along its length preventing fabric billowing in the wind
- Extruded aluminum frame with stainless steel fasteners
- Sealed ball bearings for smooth, quiet operation
- A variety of mesh available
- Remote controlled motorized operation