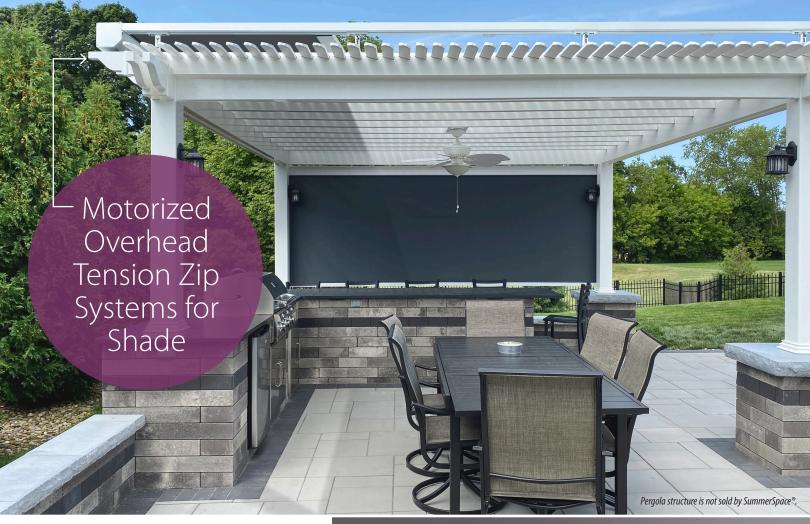

## THE SUMMERSPACE FLEXSHADE TENSION ZIP SOLAR SCREEN

is designed to be mounted horizontally or at an angle over skylights and pergola structures to provide a retractable shading solution.

**THIS FLEXSHADE TENSION ZIP SOLAR SCREEN SYSTEM** is highly wind tolerant due to its side channel fabric retention system. It is available up to 16' wide x 20' long. They can be nested together to cover large expanses and can be controlled individually or as a group. The systems have an automatic rain sensor option to help prevent possible damage if accidentally left open during rain.

## **FEATURES**

- Available up to 16' wide and 20' long
- Highly wind tolerant; The side channel retention track securely holds the fabric along its length preventing fabric billowing in the wind
- Extruded aluminum frame with stainless steel fasteners
- Sealed ball bearings for smooth, quiet operation
- A variety of mesh available
- Remote controlled motorized operation