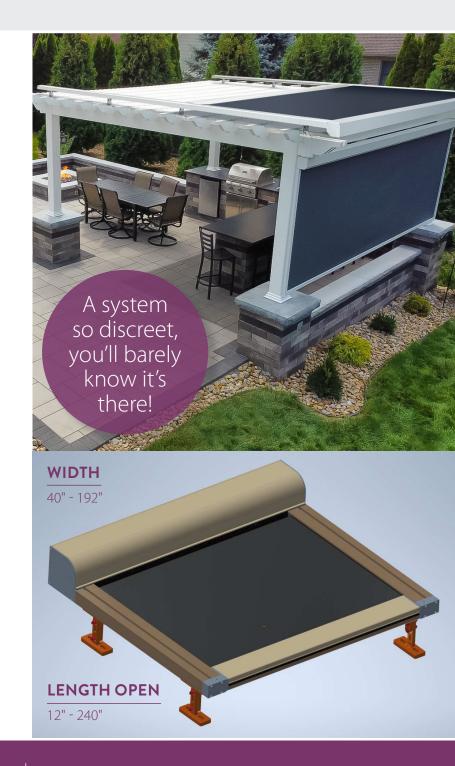

## THE SUMMERSPACE FLEXSHADE TENSION ZIP SOLAR SCREEN

is designed to be mounted horizontally or at an angle over skylights and pergola structures to provide a retractable shading solution.

**THIS FLEXSHADE TENSION ZIP SOLAR SCREEN SYSTEM** is highly wind tolerant due to its side channel fabric retention system. It is available up to 16' wide x 20' long. They can be nested together to cover large expanses and can be controlled individually or as a group. The systems have an automatic rain sensor option to help prevent possible damage if accidentally left open during rain.

## **FEATURES**

- Available up to 16' wide and 20' long
- Highly wind tolerant; The side channel retention track securely holds the fabric along its length preventing fabric billowing in the wind
- Extruded aluminum frame with stainless steel fasteners
- Sealed ball bearings for smooth, quiet operation
- A variety of mesh available
- Remote controlled motorized operation