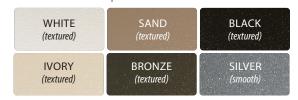

## **OPTIONS**

- Choose from six powdercoated frame colors:

- Shade fabric in four openness factors:
  1%, 3%, 5%, and 10% in eleven colors
- Solar powered rain sensor for automatic operation and protection
- Home automation integration, including WIFI app controls